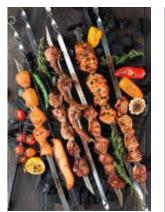

# CHARCOAL GRILLED DISHES

sauce

| Lulah kebab                          |     |
|--------------------------------------|-----|
| of potato                            | 180 |
| Charcoal grilled<br>mixed vegetables | 390 |
| Lulah kebab<br>of chicken            | 510 |
| Grilled calf<br>tenderloin           | 890 |

| Charcoal grilled<br>chicken fillet    | 510        |                              |
|---------------------------------------|------------|------------------------------|
| Charcoal grilled chicl<br>leg quarter | ken<br>510 |                              |
| Shish-kebab pork                      | 550        |                              |
| Shish-kebab turkey                    | 580        |                              |
| Lulah kebab<br>of mutton              | 720        |                              |
| Shish-kebab<br>charcoal salmon        | 690        |                              |
| Lamb testicles                        | 620        |                              |
| Shish-kebab<br>lamb fillet            | 670        | VAT                          |
| Charcoal grilled<br>lamb tongues      | 670        | uding '                      |
| Shish-kebab veal                      | 690        | incl                         |
| Shish-kebab<br>mutton loin            | 720        | are in rubles, including VAT |
| Charcoal grilled<br>sea bass          | 770        |                              |
| Skirt steak                           | 1300       | prices                       |
| Steak with New York                   | [          | i pri                        |