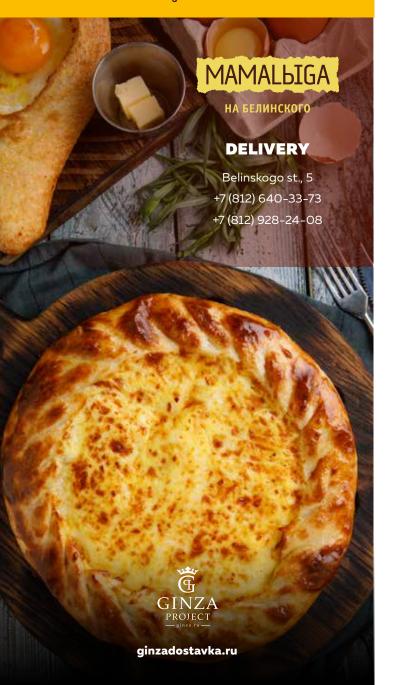

## **MAIN DISHES**

Khinkali 90 - with lamb - with beef and pork - with mushrooms 190 Mamaliga With 3 kinds of cheese Chicken patties with mashed 290 potatoes Homemade patties from Petrovna with mashed 360 potatoes Chakhokhbili 360 Gurze with meat 360