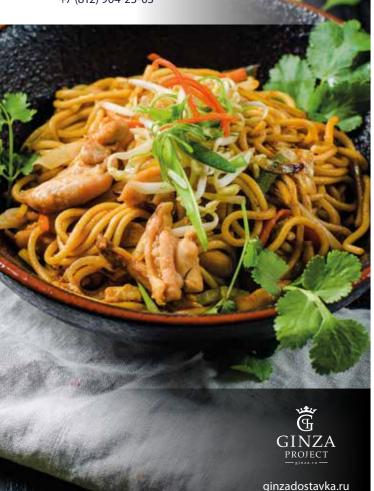

24 hours DELIVERY Korablestroiteley St., 14 +7 (812) 640-33-73

Maimun

+7 (812) 904-23-03

PAN-ASIAN RESTAURANT'S OFFER

| Flatbread<br>with potatoes     | 260 |
|--------------------------------|-----|
| Flatbread<br>with cauliflower  | 280 |
| Lentils                        | 330 |
| Spring roll with chicken       | 340 |
| Ramen soup                     | 370 |
| Spring roll with shrimp        | 430 |
| Vietnamese omelette            | 440 |
| Fried rice with chicken        | 450 |
| Salad with duck                | 450 |
| Thai style fried chicken       | 450 |
| South-Indian soup              | 460 |
| Spinach<br>with cottage cheese | 480 |
| Chow Mein noodles with chicken | 490 |
| Cream sauce chicken            | 490 |
| Panko-breaded<br>squid rings   | 490 |
| Chicken with pineapple         | 490 |
| Chicken Masala                 | 580 |
|                                |     |

| Fried rice with seafood                                                                                                                                                                                                                                                                                                                                                                                                                                                                                            | 590      |   |
|--------------------------------------------------------------------------------------------------------------------------------------------------------------------------------------------------------------------------------------------------------------------------------------------------------------------------------------------------------------------------------------------------------------------------------------------------------------------------------------------------------------------|----------|---|
| Fried rice with seafood<br>Thai green carry<br>Tom Kha Gai soup<br>Thick soup with duck<br>Tom Yum<br>Pad Thai rice noodles<br>with beef and shrimps<br>Chow Mein noodles<br>with beef<br>Chow Mein noodles<br>with beef<br>Chow Mein noodles<br>with shrimps<br>Thai salad with chicken<br>breast and shrimp<br>Laksa soup<br>Shrimps with vegetable<br>in tomato cream sauce<br>Pike perch in sweet<br>and sour sauce<br>Beef with red onion<br>in meat glaze<br>Vietnamese<br>caramelized shrimps<br>Beef steak | 590      |   |
| Tom Kha Gai soup                                                                                                                                                                                                                                                                                                                                                                                                                                                                                                   | 590      |   |
| Thick soup with duck                                                                                                                                                                                                                                                                                                                                                                                                                                                                                               | 610      |   |
| Tom Yum                                                                                                                                                                                                                                                                                                                                                                                                                                                                                                            | 620      |   |
| Pad Thai rice noodles with beef and shrimps                                                                                                                                                                                                                                                                                                                                                                                                                                                                        | 620      |   |
| Chow Mein noodles with beef                                                                                                                                                                                                                                                                                                                                                                                                                                                                                        | 620      |   |
| Chow Mein noodles<br>with shrimps                                                                                                                                                                                                                                                                                                                                                                                                                                                                                  | 620      | - |
| Thai salad with chicken<br>breast and shrimp                                                                                                                                                                                                                                                                                                                                                                                                                                                                       | 640      | : |
| Laksa soup                                                                                                                                                                                                                                                                                                                                                                                                                                                                                                         | 650      |   |
| Shrimps with vegetable<br>in tomato cream sauce                                                                                                                                                                                                                                                                                                                                                                                                                                                                    | s<br>690 |   |
| Pike perch in sweet<br>and sour sauce                                                                                                                                                                                                                                                                                                                                                                                                                                                                              | 760      | - |
| Beef with red onion<br>in meat glaze                                                                                                                                                                                                                                                                                                                                                                                                                                                                               | 790      |   |
| Vietnamese<br>caramelized shrimps                                                                                                                                                                                                                                                                                                                                                                                                                                                                                  | 850      |   |
| Beef steak                                                                                                                                                                                                                                                                                                                                                                                                                                                                                                         | 980      |   |