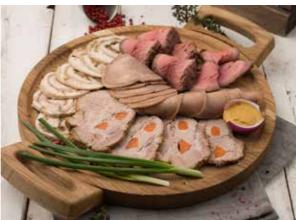

| ł | European cheeses                                                                             | 790  |
|---|----------------------------------------------------------------------------------------------|------|
| 1 | Assorted bruschettas                                                                         | 940  |
| ł | Italian snacks set                                                                           | 990  |
|   | Meat platter<br>Assorted roast beef, chicken<br>rolls, boiled beef tongue<br>and boiled pork | 1150 |
| i | Fish platter                                                                                 | 1650 |