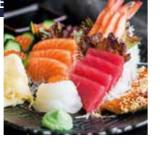

# SASHIMI

Salmon tataki Tuna tataki Tempura salmon Salmon Tuna Eel Shrimp Red caviar

| Salmon tataki    |  |
|------------------|--|
| Tuna tataki      |  |
| New style tuna   |  |
| New style salmon |  |
| Salmon           |  |
| Tuna             |  |
| Eel              |  |
| Shrimp           |  |
| Crab             |  |
| Red caviar       |  |