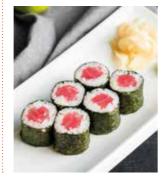

### ROLLS

With cucumber With avocado With salmon With tuna With eel Justo Madagaskar Vegetarian Alaska roll Nakhodka With tempura shrimp and straw potatoes Creamy roll with salmon and red caviar With salmon tataki and straw potatoes Tokyo