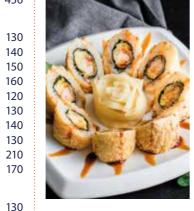

#### **ROLLS IN TEMPURA**

With salmon With eel With shrimp With crab Tempura luxe

### PHILADELPHIA

Royal With salmon With eel Luxe Baked Philadelphia roll with salmon Baked Philadelphia roll with eel

|                      | 1   |
|----------------------|-----|
| CALIFORNIA           |     |
| With crab            | 750 |
| With salmon          | 560 |
| With eel             | 570 |
| With sesame and crab | 560 |
| Baked with crab      | 690 |
| Baked with salmon    | 570 |
| Baked with eel       | 580 |
| Creamy with crab     | 690 |